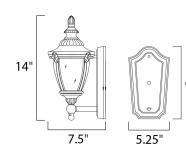

# **MEASUREMENTS**

DIMENSION : 7" W x 14" H x 7.5" Ext **BACK PLATE** : 5.25" W x 9.5" H x 8" HCO

HANGING WEIGHT : 3.08 lb