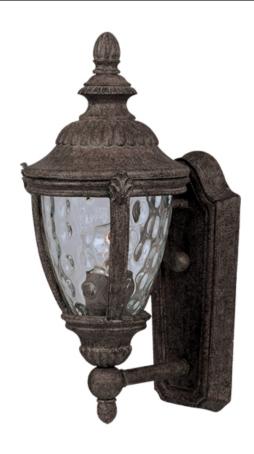

## PRODUCT DESCRIPTION

Maxim Lighting's Morrow Bay VX Collection is made with Vivex, a material twice the strength of resin, is non-corrosive, UV resistant and backed with a 5-Year Limited Warranty. Morrow Bay VX features our Earth Tone finish and Water Glass.

## **GLASS**

Water Glass WG

#### MATERIAL

Vivex Resin Composite